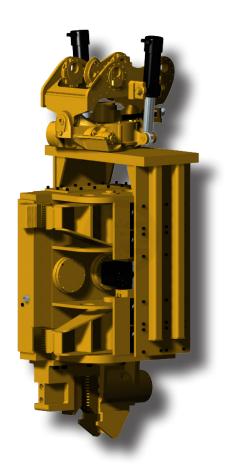

## APE RoboVibe Vibratory Driver Extractor

## THE WORLD'S LARGEST PILEDRIVERS

| SPECIFICATION                  | 26Ton                 |
|--------------------------------|-----------------------|
| Weight:                        | 4,600 lbs (2,086 kg)  |
| Eccentric Moment:              | 485 in-lbs (5.59 kgm) |
| Frequency in Cycle Per Minute: | 1,950 vpm             |
| Dynamic Force:                 | 26 Tons (23.6m Ton)   |
| Amplitude-Free Hanging:        | .344 in (8.74 mm)     |
| Max Flow:                      | 40 gpm (151 lpm)      |
| Maximum Pressure               | 3,500 Psi (241 Bar)   |
| Minimum Excavator              | 23 Tons ( 20m Ton)    |